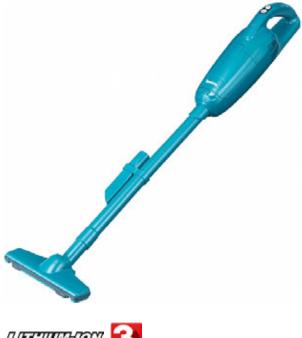

## Product information

## 10.8V Li-ion Vacuum Cleaner

| CL104DWYX                             |                 |
|---------------------------------------|-----------------|
| Battery Type                          | Lithium-ion     |
| Battery Ah                            | 1.5 Ah          |
| Charging Time                         | 180 min         |
| Battery Type                          | Built-in Li-ion |
| Voltage                               | 10.8 v          |
| Continuous use on full charge (Turbo) | 10 min          |
| Continuous use on full charge (High)  | 15 min          |
| Continuous use on full charge (Low)   | 30 min          |
| Max Airflow                           | 1.1 m³/min      |
| Suction Power (Turbo)                 | 20 W            |
| Dust Bag Capacity                     | 0.5 litres      |
| Max Sealed Suction                    | 3.3 kPa         |
| Suction Power Low / High              | 5 / 14 W        |

- Soft start
- Powered by built-in 10.8V (1.5Ah) Li-ion battery.
- High power 20W in Turbo mode.
- Battery charge lamp: turns off to indicate the battery is fully charged.
- Front cover is easy to open and close. Push button to open cover for easy dust bag change.
- Battery capacity warning lamp.
- Turbo mode available by pressing and holding down touch button switch Features highest suction
- Supplied with DC1001 charger